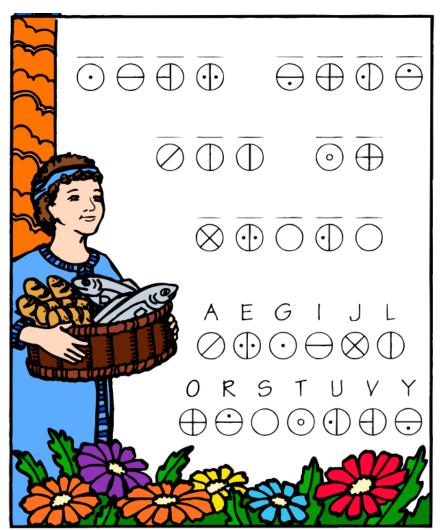

## Jesus feeds the 5000

1.

boy

fish

basket

twelve

Match the words in the box with the correct definition.

loaves

small

|                            |                                                               |                            |                            |                                 |                                 |                            |                            |                       |                       | crowd                                                                       |  |  |
|----------------------------|---------------------------------------------------------------|----------------------------|----------------------------|---------------------------------|---------------------------------|----------------------------|----------------------------|-----------------------|-----------------------|-----------------------------------------------------------------------------|--|--|
| 2.                         | Human beings as a group                                       |                            |                            |                                 |                                 |                            |                            |                       |                       |                                                                             |  |  |
| 3.                         | A cold-blooded animal with fins and gills that lives in water |                            |                            |                                 |                                 |                            |                            |                       |                       |                                                                             |  |  |
| 4                          | The number equal to 6 plus 6                                  |                            |                            |                                 |                                 |                            |                            |                       |                       |                                                                             |  |  |
| 5                          | Opposite of large                                             |                            |                            |                                 |                                 |                            |                            |                       |                       |                                                                             |  |  |
| 6                          | Bread baked in one long piece (plural)                        |                            |                            |                                 |                                 |                            |                            |                       |                       |                                                                             |  |  |
| 7                          | A male child                                                  |                            |                            |                                 |                                 |                            |                            |                       |                       |                                                                             |  |  |
| 8                          |                                                               |                            |                            |                                 |                                 | er r                       | nad                        | e of                  | fwo                   | ven materials such as straw                                                 |  |  |
|                            |                                                               |                            | 0                          | r twi                           | gs                              |                            |                            |                       |                       |                                                                             |  |  |
| к                          | T                                                             | с                          | s                          | r twi                           | gs<br>c                         | E                          | А                          | D                     | E                     | SEA CO                                                                      |  |  |
| ĸ                          | I<br>R                                                        | c<br>L                     |                            |                                 | -                               | E                          | AB                         | D                     | E                     | TIBERIAS                                                                    |  |  |
| -                          | I<br>R<br>F                                                   |                            | s                          | в                               | c                               |                            |                            |                       | _                     | TIBERIAS<br>HILLSIDE                                                        |  |  |
| c                          |                                                               | L                          | S<br>R                     | BU                              | c<br>s                          | н                          | в                          | E                     | Р                     | TIBERIAS                                                                    |  |  |
| c<br>I                     | F                                                             | L                          | S<br>R<br>R                | B<br>U<br>E                     | C<br>S<br>A                     | H<br>S                     | B                          | EN                    | P                     | TIBERIAS<br>HILLSIDE<br>FEAST<br>PASSOVER<br>BREAD                          |  |  |
| C<br>I<br>S                | F                                                             | L<br>E<br>I                | S<br>R<br>R<br>V           | B<br>U<br>E<br>M                | C<br>S<br>A<br>E                | H<br>S<br>I                | B<br>O<br>Y                | E<br>N<br>A           | P<br>I<br>L           | TIBERIAS<br>HILLSIDE<br>FEAST<br>PASSOVER<br>BREAD<br>BOY                   |  |  |
| C<br>I<br>S<br>D           | F<br>A<br>N                                                   | L<br>E<br>I<br>A           | S<br>R<br>R<br>V<br>P      | B<br>U<br>E<br>M<br>O           | C<br>S<br>A<br>E<br>T           | H<br>S<br>I<br>F           | B<br>O<br>Y<br>E           | E<br>N<br>A<br>R      | P<br>1<br>L           | TIBERIAS<br>HILLSIDE<br>FEAST<br>PASSOVER<br>BREAD<br>BOY<br>FIVE           |  |  |
| C I S D G                  | F<br>A<br>N<br>O                                              | L<br>E<br>I<br>A<br>E      | S<br>R<br>R<br>V<br>P<br>D | B<br>U<br>E<br>M<br>O           | C<br>S<br>A<br>E<br>T<br>S      | H<br>S<br>I<br>F<br>L      | B<br>O<br>Y<br>E<br>L      | E<br>N<br>A<br>R<br>I | P<br>I<br>I<br>H<br>P | TIBERIAS<br>HILLSIDE<br>FEAST<br>PASSOVER<br>BREAD<br>BOY                   |  |  |
| C<br>I<br>S<br>D<br>G<br>L | F<br>A<br>N<br>O<br>R                                         | L<br>E<br>I<br>A<br>E<br>I | S<br>R<br>V<br>P<br>D<br>V | B<br>U<br>E<br>M<br>O<br>I<br>B | C<br>S<br>A<br>E<br>T<br>S<br>S | H<br>S<br>I<br>F<br>L<br>S | B<br>O<br>Y<br>E<br>L<br>R | E<br>N<br>A<br>R<br>I | P<br>I<br>I<br>H<br>P | TIBERIAS<br>HILLSIDE<br>FEAST<br>PASSOVER<br>BREAD<br>BOY<br>FIVE<br>BARLEY |  |  |

A large number of persons gathered together

Enter the correct words in the boxes based on the shape of the letters.

| crowd  | loaves | boy  | basket |
|--------|--------|------|--------|
| people | small  | fish | twelve |